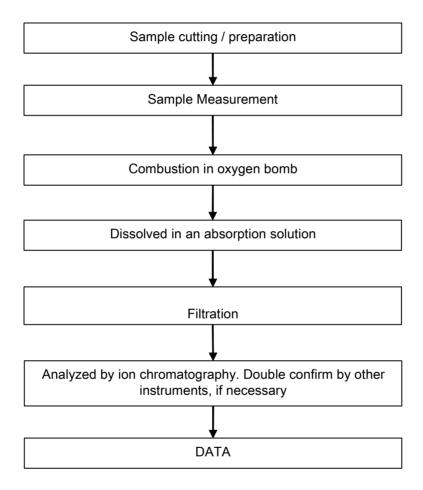

### **Halogen Testing Flow Chart**

- 1) Name of the person who made testing: Bruce Xiao
- 2) Name of the person in charge of testing: Bella Wang

Unless otherwise agreed in writing, this document is issued by the Company subject to its General Conditions of Service printed overleaf, available on request or accessible at <a href="http://www.sgs.com/en/Terms-and-Conditions.aspx">http://www.sgs.com/en/Terms-and-Conditions.aspx</a> and, for electronic format documents, subject to Terms and Conditions for Electronic Documents at <a href="http://www.sgs.com/en/Terms-and-Conditions/Terms-e-Document.aspx">http://www.sgs.com/en/Terms-and-Conditions/Terms-e-Document.aspx</a>. Attention is drawn to the limitation of liability, indemnification and jurisdiction issues defined therein. Any holder of this document is advised that information contained hereon reflects the Company's findings at the time of its intervention only and within the limits of Client's instructions, if any. The Company's sole responsibility is to its Client and this document does not exonerate parties to a transaction from exercising all their rights and obligations under the transaction documents. This document cannot be reproduced except in full, without prior written approval of the Company. Any unauthorized alteration, forgery or falsification of the content or appearance of this document is unlawful and offenders may be prosecuted to the fullest extent of the law. Unless otherwise stated the results shown in this test report refer only to the sample(s) tested.